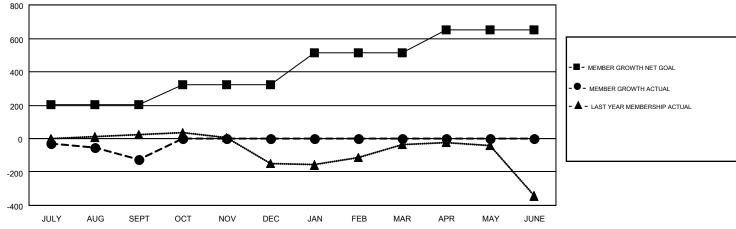

## GMT MONTHLY MEMBERSHIP PROGRESS REPORT

Results as of: 9/30/2019

Multiple District 35

**LOCATION: FLORIDA** 

| GMT: OPEN     |               |             |               | _                     |                           |                         | GMT CA 1                                     |  |
|---------------|---------------|-------------|---------------|-----------------------|---------------------------|-------------------------|----------------------------------------------|--|
| Clubs         |               |             |               | Members               |                           |                         |                                              |  |
|               | RESULTS FOR   | R 2019-2020 |               | RESULTS FOR 2019-2020 |                           |                         |                                              |  |
| QUARTER       | NEW CLUB GOAL | NEW CLUBS   | DROPPED CLUBS | QUARTER               | MEMBER GROWTH NET<br>GOAL | MEMBER GROWTH<br>ACTUAL | DROPPED MEMBERS ACTUAL (including transfers) |  |
| JULY/AUG/SEPT | 3             | 0           | 2             | JULY/AUG/SEPT         | 205                       | 248                     | 275                                          |  |
| OCT/NOV/DEC   | 2             | 0           | 0             | OCT/NOV/DEC           | 116                       | 0                       | 0                                            |  |
| JAN/FEB/MAR   | 2             | 0           | 0             | JAN/FEB/MAR           | 195                       | 0                       | 0                                            |  |
| APR/MAY/JUNE  | 1             | 0           | 0             | APR/MAY/JUNE          | 137                       | 0                       | 0                                            |  |