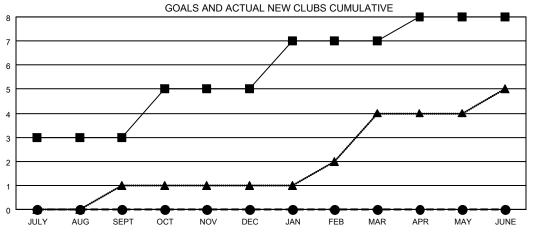

## GMT MONTHLY MEMBERSHIP PROGRESS REPORT

Results as of: 9/30/2019

Multiple District 35

**LOCATION: FLORIDA** 

| GMT: OPEN     |               |             |               | _                     |                           |                         | GMT CA 1                                     |  |
|---------------|---------------|-------------|---------------|-----------------------|---------------------------|-------------------------|----------------------------------------------|--|
| Clubs         |               |             |               | Members               |                           |                         |                                              |  |
|               | RESULTS FOR   | R 2019-2020 |               | RESULTS FOR 2019-2020 |                           |                         |                                              |  |
| QUARTER       | NEW CLUB GOAL | NEW CLUBS   | DROPPED CLUBS | QUARTER               | MEMBER GROWTH NET<br>GOAL | MEMBER GROWTH<br>ACTUAL | DROPPED MEMBERS ACTUAL (including transfers) |  |
| JULY/AUG/SEPT | 3             | 0           | 2             | JULY/AUG/SEPT         | 205                       | 248                     | 275                                          |  |
| OCT/NOV/DEC   | 2             | 0           | 0             | OCT/NOV/DEC           | 116                       | 0                       | 0                                            |  |
| JAN/FEB/MAR   | 2             | 0           | 0             | JAN/FEB/MAR           | 195                       | 0                       | 0                                            |  |
| APR/MAY/JUNE  | 1             | 0           | 0             | APR/MAY/JUNE          | 137                       | 0                       | 0                                            |  |